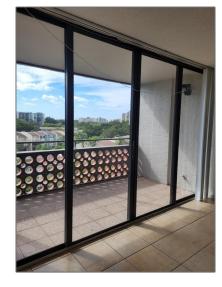

#### Basic Details

| Property Type:  | Residential Lease |  |
|-----------------|-------------------|--|
| Listing Type:   | For Rent          |  |
| Listing ID:     | A11371699         |  |
| Price:          | \$1,650           |  |
| Bedrooms:       | 1                 |  |
| Bathrooms:      | 1                 |  |
| Half Bathrooms: | 1                 |  |
| Square Footage: | 822 Sqft          |  |
| Year Built:     | 1976              |  |