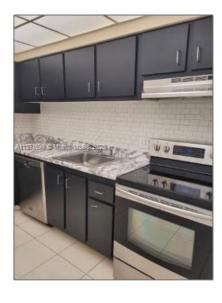

#### Basic Details

| Property Type:  | Residential Lease |  |
|-----------------|-------------------|--|
| Listing Type:   | For Rent          |  |
| Listing ID:     | A11371699         |  |
| Price:          | \$1,650           |  |
| Bedrooms:       | 1                 |  |
| Bathrooms:      | 1                 |  |
| Half Bathrooms: | 1                 |  |
| Square Footage: | 822 Sqft          |  |
| Year Built:     | 1976              |  |