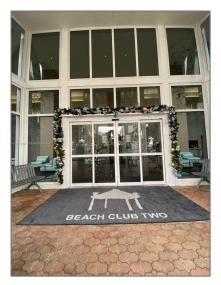

| Building Name: | BEACH CLUB TWO<br>CONDO |  |
|----------------|-------------------------|--|
| Floor Number:  | 0                       |  |
| Longitude:     | W81° 52' 54''           |  |
| Latitude:      | N25° 59' 5.7''          |  |