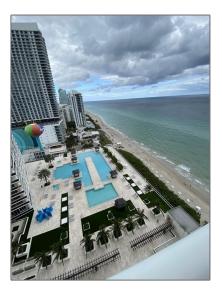

# **Residential Lease For Rent**

844 Sqft - 1830 S Ocean Dr # 2212, Hallandale Beach, Florida 33009

### Basic Details

| Property Type:  | <b>Residential Lease</b> |  |
|-----------------|--------------------------|--|
| Listing Type:   | For Rent                 |  |
| Listing ID:     | A11371298                |  |
| Price:          | \$4,300                  |  |
| Bedrooms:       | 1                        |  |
| Bathrooms:      | 1                        |  |
| Square Footage: | 844 Sqft                 |  |
| Year Built:     | 2006                     |  |

## Address Map

| Country: | US                        |
|----------|---------------------------|
| State:   | FL                        |
| County:  | <b>Broward County</b>     |
| City:    | Hallandale Beach          |
| Zipcode: | 33009                     |
| Street:  | 1830 S Ocean Dr #<br>2212 |

| Building Name: | BEACH CLUB TWO<br>CONDO |  |
|----------------|-------------------------|--|
| Floor Number:  | 0                       |  |
| Longitude:     | W81° 52' 54''           |  |
| Latitude:      | N25° 59' 5.7''          |  |