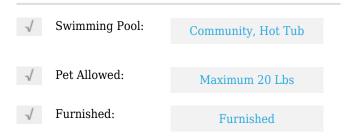

# **Residential Lease For Rent**

844 Sqft - 1830 S Ocean Dr # 2212, Hallandale Beach, Florida 33009









### Basic Details

| Property Type:  | <b>Residential Lease</b> |  |
|-----------------|--------------------------|--|
| Listing Type:   | For Rent                 |  |
| Listing ID:     | A11371298                |  |
| Price:          | \$4,300                  |  |
| Bedrooms:       | 1                        |  |
| Bathrooms:      | 1                        |  |
| Square Footage: | 844 Sqft                 |  |
| Year Built:     | 2006                     |  |

#### Features



## Address Map

| Country: | US                        |
|----------|---------------------------|
| State:   | FL                        |
| County:  | <b>Broward County</b>     |
| City:    | Hallandale Beach          |
| Zipcode: | 33009                     |
| Street:  | 1830 S Ocean Dr #<br>2212 |

| Building Name: | BEACH CLUB TWO<br>CONDO |  |
|----------------|-------------------------|--|
| Floor Number:  | 0                       |  |
| Longitude:     | W81° 52' 54''           |  |
| Latitude:      | N25° 59' 5.7''          |  |

# Agent Info



Daniel Lombardi ☎ (305) 695-1600 ☎ (786) 525-6127 ᢂ daniel@lomardiproperties.com