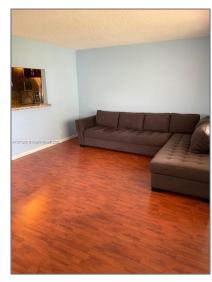

### Basic Details

| Property Type:  | <b>Residential Lease</b> |  |
|-----------------|--------------------------|--|
| Listing Type:   | For Rent                 |  |
| Listing ID:     | A11371265                |  |
| Price:          | \$1,550                  |  |
| Bedrooms:       | 1                        |  |
| Bathrooms:      | 1                        |  |
| Half Bathrooms: | 1                        |  |
| Square Footage: | 684 Sqft                 |  |
| Year Built:     | 1970                     |  |

### Features

| √ Swimming Pool:  | Community     |
|-------------------|---------------|
| √ Heating System: | Central       |
| ✓ Cooling System: | Central Air   |
| √ View:           | Garden, Other |
| √ Furnished:      | Unfurnished   |