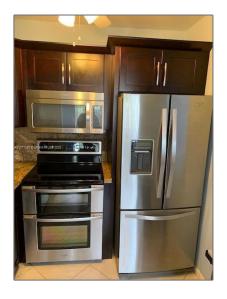

### Basic Details

| Property Type:  | <b>Residential Lease</b> |  |
|-----------------|--------------------------|--|
| Listing Type:   | For Rent                 |  |
| Listing ID:     | A11371265                |  |
| Price:          | \$1,550                  |  |
| Bedrooms:       | 1                        |  |
| Bathrooms:      | 1                        |  |
| Half Bathrooms: | 1                        |  |
| Square Footage: | 684 Sqft                 |  |
| Year Built:     | 1970                     |  |

### Features

| √ Swimming Pool:  | Community     |
|-------------------|---------------|
| √ Heating System: | Central       |
| ✓ Cooling System: | Central Air   |
| √ View:           | Garden, Other |
| √ Furnished:      | Unfurnished   |