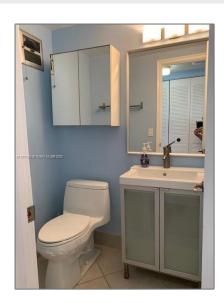

### Basic Details

| Property Type:  | <b>Residential Lease</b> |  |
|-----------------|--------------------------|--|
| Listing Type:   | For Rent                 |  |
| Listing ID:     | A11371265                |  |
| Price:          | \$1,550                  |  |
| Bedrooms:       | 1                        |  |
| Bathrooms:      | 1                        |  |
| Half Bathrooms: | 1                        |  |
| Square Footage: | 684 Sqft                 |  |
| Year Built:     | 1970                     |  |

### Features

| √ Swimming Pool:  | Community     |
|-------------------|---------------|
| √ Heating System: | Central       |
| ✓ Cooling System: | Central Air   |
| √ View:           | Garden, Other |
| √ Furnished:      | Unfurnished   |