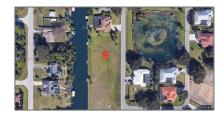

## Address Map

Country: US State:  $\mathbf{FL}$ **Charlotte County** County: City: **Port Charlotte** Zipcode: 33948 Street: 2580 Pebble Creek Building Name: **Port Charlotte Sect 31** Floor Number: 0 W83° 50' 10.1" Longitude: Latitude: N26° 59' 26.1"

#### **Features**

√ View:

Canal View