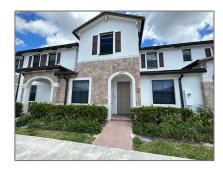

# Residential Lease For Rent

1,540 Sqft - 11225 W 34th Way # 0, Hialeah, Florida 33018

#### Basic Details

| Property Type:  | <b>Residential Lease</b> |  |
|-----------------|--------------------------|--|
| Listing Type:   | For Rent                 |  |
| Listing ID:     | A11369981                |  |
| Price:          | \$3,150                  |  |
| Bedrooms:       | 3                        |  |
| Bathrooms:      | 2                        |  |
| Half Bathrooms: | 1                        |  |
| Square Footage: | 1,540 Sqft               |  |
| Year Built:     | 2021                     |  |
| Lot Area:       | 1,929 Sqft               |  |

## Address Map

| 114410001144   |                         |  |
|----------------|-------------------------|--|
| Country:       | US                      |  |
| State:         | FL                      |  |
| County:        | Miami-Dade County       |  |
| City:          | Hialeah                 |  |
| Zipcode:       | 33018                   |  |
| Street:        | 11225 W 34th Way<br># 0 |  |
| Building Name: | AQUABELLA<br>NORTH      |  |