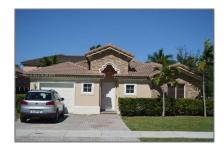

# Residential Lease For Rent

1,764 Sqft - 15475 SW 16th Ln, Miami, Florida 33185

### Basic Details

| Property Type:  | <b>Residential Lease</b> |  |
|-----------------|--------------------------|--|
| Listing Type:   | For Rent                 |  |
| Listing ID:     | A11370462                |  |
| Price:          | \$3,300                  |  |
| Bedrooms:       | 3                        |  |
| Bathrooms:      | 2                        |  |
| Half Bathrooms: | 1                        |  |
| Square Footage: | 1,764 Sqft               |  |
| Year Built:     | 2003                     |  |
| Lot Area:       | 5,000 Sqft               |  |

### Address Map

| Country:       | US                          |  |
|----------------|-----------------------------|--|
| State:         | FL                          |  |
| County:        | Miami-Dade County           |  |
| City:          | Miami                       |  |
| Zipcode:       | 33185                       |  |
| Street:        | 15475 SW 16th Ln            |  |
| Building Name: | EFM ESTATES<br>SECTIONS TWO |  |
| Floor Number:  | 0                           |  |