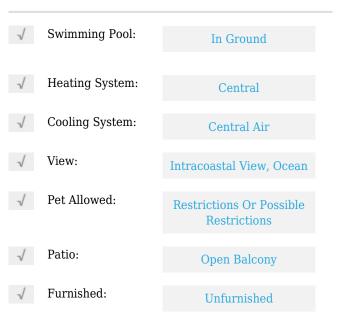

# **Residential Lease For Rent**

1,512 Sqft - 19355 Turnberry Way **#** B, Aventura, Florida 33180









#### **Basic Details**

| Property Type:  | <b>Residential Lease</b> |  |
|-----------------|--------------------------|--|
| Listing Type:   | For Rent                 |  |
| Listing ID:     | A11371210                |  |
| Price:          | \$4,100                  |  |
| Bedrooms:       | 2                        |  |
| Bathrooms:      | 2                        |  |
| Square Footage: | 1,512 Sqft               |  |
| Year Built:     | 1981                     |  |

#### Features



### Address Map

| US                | Country: |
|-------------------|----------|
| FL                | State:   |
| Miami-Dade County | County:  |
| Aventura          | City:    |
| 33180             | Zipcode: |

| Street:        | 19355 Turnberry<br>Way # B |  |
|----------------|----------------------------|--|
| Building Name: | TURNBERRY<br>TOWERS CONDO  |  |
| Floor Number:  | 0                          |  |
| Longitude:     | W81° 52' 24.4''            |  |
| Latitude:      | N25° 57' 19.1''            |  |

## Agent Info



Daniel Lombardi ☎ (305) 695-1600 ☎ (786) 525-6127 ᢂ daniel@lomardiproperties.com