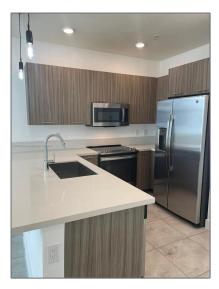

### Basic **Details**

| Property Type:  | Residential |  |
|-----------------|-------------|--|
| Listing Type:   | For Sale    |  |
| Listing ID:     | A11370708   |  |
| Price:          | \$399,500   |  |
| Bedrooms:       | 3           |  |
| Bathrooms:      | 2           |  |
| Square Footage: | 1,102 Sqft  |  |
| Year Built:     | 2020        |  |

#### Features

| <br>Heating System: | Central, Electric     |
|---------------------|-----------------------|
| <br>Cooling System: | Central Air, Electric |
| <br>View:           | Other View            |