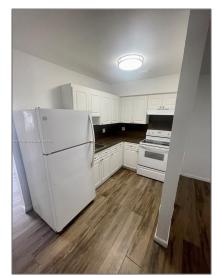

# Residential Lease For Rent

5,350 Sqft - 1440 W 29th St # 4, Hialeah, Florida 33012

### Basic Details

| Property Type:  | Residential Lease |  |
|-----------------|-------------------|--|
| Listing Type:   | For Rent          |  |
| Listing ID:     | A11371006         |  |
| Price:          | \$2,500           |  |
| Bedrooms:       | 3                 |  |
| Bathrooms:      | 2                 |  |
| Square Footage: | 5,350 Sqft        |  |
| Year Built:     | 1959              |  |
| Lot Area:       | 10,125 Sqft       |  |