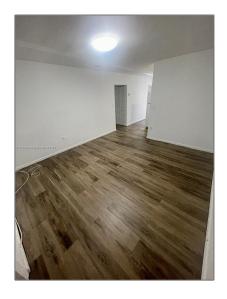

# Residential Lease For Rent

5,350 Sqft - 1440 W 29th St # 4, Hialeah, Florida 33012

### Basic Details

| Property Type:  | Residential Lease |  |
|-----------------|-------------------|--|
| Listing Type:   | For Rent          |  |
| Listing ID:     | A11371006         |  |
| Price:          | \$2,500           |  |
| Bedrooms:       | 3                 |  |
| Bathrooms:      | 2                 |  |
| Square Footage: | 5,350 Sqft        |  |
| Year Built:     | 1959              |  |
| Lot Area:       | 10,125 Sqft       |  |