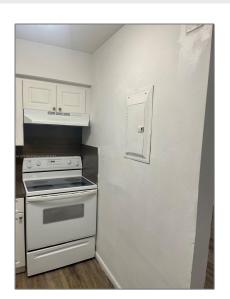

# Residential Lease For Rent

5,350 Sqft - 1440 W 29th St # 4, Hialeah, Florida 33012

### Basic Details

| Property Type:  | Residential Lease |  |
|-----------------|-------------------|--|
| Listing Type:   | For Rent          |  |
| Listing ID:     | A11371006         |  |
| Price:          | \$2,500           |  |
| Bedrooms:       | 3                 |  |
| Bathrooms:      | 2                 |  |
| Square Footage: | 5,350 Sqft        |  |
| Year Built:     | 1959              |  |
| Lot Area:       | 10,125 Sqft       |  |