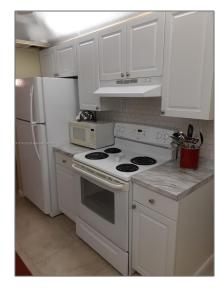

# Residential For Sale

960 Sqft - 2900 NW 48th Ter # 214, Lauderdale Lakes, Florida 33313

### Basic Details

| Property Type:  | Residential |  |
|-----------------|-------------|--|
| Listing Type:   | For Sale    |  |
| Listing ID:     | A11370353   |  |
| Price:          | \$134,900   |  |
| Bedrooms:       | 2           |  |
| Bathrooms:      | 2           |  |
| Square Footage: | 960 Sqft    |  |
| Year Built:     | 1973        |  |