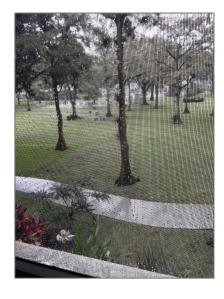

### Features

| √ Heating System: | Central, Electric                        |
|-------------------|------------------------------------------|
| √ Cooling System: | Central Air, Electric                    |
| √ View:           | Garden View, Club Area<br>View           |
| √ Pet Allowed:    | Restrictions Or Possible<br>Restrictions |
|                   |                                          |