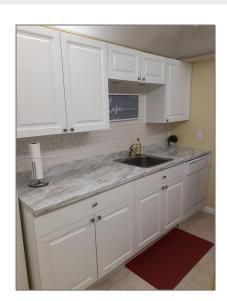

# Residential For Sale

960 Sqft - 2900 NW 48th Ter # 214, Lauderdale Lakes, Florida 33313

### Basic Details

| Property Type:  | Residential |  |
|-----------------|-------------|--|
| Listing Type:   | For Sale    |  |
| Listing ID:     | A11370353   |  |
| Price:          | \$134,900   |  |
| Bedrooms:       | 2           |  |
| Bathrooms:      | 2           |  |
| Square Footage: | 960 Sqft    |  |
| Year Built:     | 1973        |  |