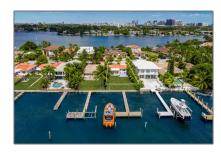

# Residential Lease For Rent

999 Sqft - 1040 Stillwater Dr, Miami Beach, Florida 33141

## **Basic Details**

**Residential Lease** Property Type: Listing Type: For Rent Listing ID: A11369651 Price: \$8,250 Bedrooms: 2 Bathrooms: 2 Square Footage: 999 Sqft Year Built: 1949

8,000 Sqft

## Address Map

Lot Area:

US Country: FLState: Miami-Dade County County: Miami Beach City: Zipcode: 33141 Street: 1040 Stillwater Dr **Building Name: BISCAYNE BEACH-2ND ADDN** Floor Number: 0 Longitude: W81° 52' 9.8"