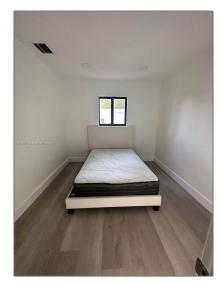

### Basic Details

| Property Type:  | Residential Lease |  |
|-----------------|-------------------|--|
| Listing Type:   | For Rent          |  |
| Listing ID:     | A11370773         |  |
| Price:          | \$3,750           |  |
| Bedrooms:       | 3                 |  |
| Bathrooms:      | 2                 |  |
| Square Footage: | 1,553 Sqft        |  |
| Year Built:     | 1944              |  |
| Lot Area:       | 5,938 Sqft        |  |