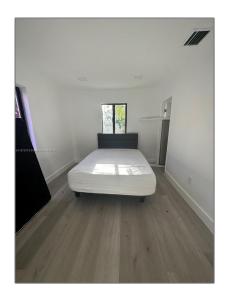

### Basic Details

| Property Type:  | Residential Lease |  |
|-----------------|-------------------|--|
| Listing Type:   | For Rent          |  |
| Listing ID:     | A11370773         |  |
| Price:          | \$3,750           |  |
| Bedrooms:       | 3                 |  |
| Bathrooms:      | 2                 |  |
| Square Footage: | 1,553 Sqft        |  |
| Year Built:     | 1944              |  |
| Lot Area:       | 5,938 Sqft        |  |