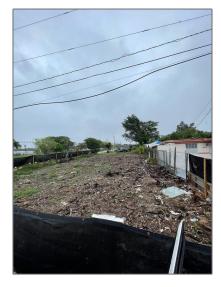

## Commercial Land For Sale

- 21505 SW 120th Ave, Unincorporated Dade County, Florida 33177

## Basic Details

| Property Type: | Commercial Land |  |
|----------------|-----------------|--|
| Listing Type:  | For Sale        |  |
| Listing ID:    | A11370774       |  |
| Price:         | \$349,000       |  |
| Lot Area:      | 10,674 Sqft     |  |