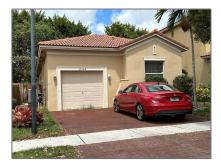

# Residential For Sale

1,426 Sqft - 2322 NE 37th Ter, Homestead, Florida 33033

### Basic Details

| Property Type:  | Residential |  |
|-----------------|-------------|--|
| Listing Type:   | For Sale    |  |
| Listing ID:     | A11370750   |  |
| Price:          | \$399,999   |  |
| Bedrooms:       | 3           |  |
| Bathrooms:      | 2           |  |
| Square Footage: | 1,426 Sqft  |  |
| Year Built:     | 2004        |  |
| Lot Area:       | 3,652 Sqft  |  |