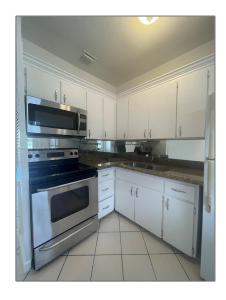

# Residential Lease For Rent

956 Sqft - 1600 NE 114th St#302, Miami, Florida 33181

### Basic Details

| Property Type:  | Residential Lease |  |
|-----------------|-------------------|--|
| Listing Type:   | For Rent          |  |
| Listing ID:     | A11370436         |  |
| Price:          | \$2,000           |  |
| Bedrooms:       | 2                 |  |
| Bathrooms:      | 2                 |  |
| Square Footage: | 956 Sqft          |  |
| Year Built:     | 1962              |  |