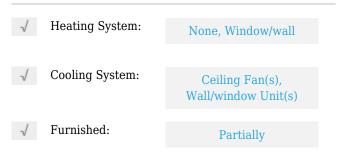

# **Residential Lease For Rent**

800 Sqft - 1461 NW 33rd Ave, Miami, Florida 33125









## Basic **Details**

| Property Type:  | <b>Residential Lease</b> |  |
|-----------------|--------------------------|--|
| Listing Type:   | For Rent                 |  |
| Listing ID:     | A11370692                |  |
| Price:          | \$2,500                  |  |
| Bedrooms:       | 2                        |  |
| Bathrooms:      | 1                        |  |
| Square Footage: | 800 Sqft                 |  |
| Year Built:     | 1948                     |  |
| Lot Area:       | 5,450 Sqft               |  |

#### Features



### Address Map

| Country: | US                |
|----------|-------------------|
| State:   | FL                |
| County:  | Miami-Dade County |
| City:    | Miami             |
| Zipcode: | 33125             |

| Street:        | 1461 NW 33rd Ave     |  |
|----------------|----------------------|--|
| Building Name: | GRAPELAND<br>HEIGHTS |  |
| Floor Number:  | 0                    |  |
| Longitude:     | W81° 45' 1.2''       |  |
| Latitude:      | N25° 47' 16.1''      |  |

# Agent Info



Daniel Lombardi ☎ (305) 695-1600 ☎ (786) 525-6127 ᢂ daniel@lomardiproperties.com