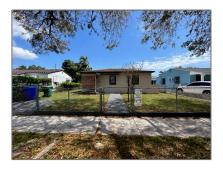

# **Residential Lease For Rent**

800 Sqft - 1461 NW 33rd Ave, Miami, Florida 33125

## Basic **Details**

| Property Type:  | <b>Residential Lease</b> |  |
|-----------------|--------------------------|--|
| Listing Type:   | For Rent                 |  |
| Listing ID:     | A11370692                |  |
| Price:          | \$2,500                  |  |
| Bedrooms:       | 2                        |  |
| Bathrooms:      | 1                        |  |
| Square Footage: | 800 Sqft                 |  |
| Year Built:     | 1948                     |  |
| Lot Area:       | 5,450 Sqft               |  |