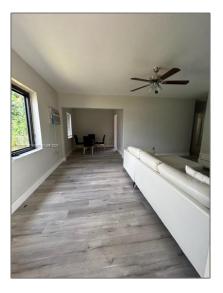

## Basic **Details**

| Property Type:  | <b>Residential Lease</b> |  |
|-----------------|--------------------------|--|
| Listing Type:   | For Rent                 |  |
| Listing ID:     | A11370692                |  |
| Price:          | \$2,500                  |  |
| Bedrooms:       | 2                        |  |
| Bathrooms:      | 1                        |  |
| Square Footage: | 800 Sqft                 |  |
| Year Built:     | 1948                     |  |
| Lot Area:       | 5,450 Sqft               |  |