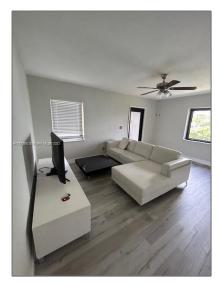

## Basic **Details**

| Property Type:  | <b>Residential Lease</b> |  |
|-----------------|--------------------------|--|
| Listing Type:   | For Rent                 |  |
| Listing ID:     | A11370692                |  |
| Price:          | \$2,500                  |  |
| Bedrooms:       | 2                        |  |
| Bathrooms:      | 1                        |  |
| Square Footage: | 800 Sqft                 |  |
| Year Built:     | 1948                     |  |
| Lot Area:       | 5,450 Sqft               |  |