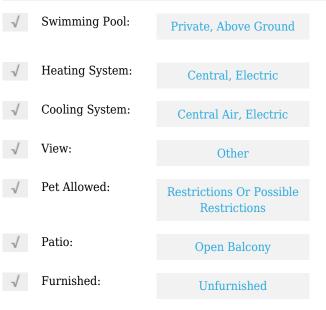

# **Residential Lease For Rent**

849 Sqft - 801 S Miami Ave # 4008, Miami, Florida 33130





#### Basic **Details**

| Property Type:  | <b>Residential Lease</b> |  |
|-----------------|--------------------------|--|
| Listing Type:   | For Rent                 |  |
| Listing ID:     | A11370696                |  |
| Price:          | \$3,950                  |  |
| Bedrooms:       | 1                        |  |
| Bathrooms:      | 2                        |  |
| Square Footage: | 849 Sqft                 |  |
| Year Built:     | 2018                     |  |
|                 |                          |  |

# Features



#### Address Map

| Country:       | US                        |  |
|----------------|---------------------------|--|
| State:         | FL                        |  |
| County:        | Miami-Dade County         |  |
| City:          | Miami                     |  |
| Zipcode:       | 33130                     |  |
| Street:        | 801 S Miami Ave #<br>4008 |  |
| Building Name: | SLS LUX BRICKELL<br>CONDO |  |
| Floor Number:  | 0                         |  |

| Longitude: | W81° 48' 25.1'' |
|------------|-----------------|
| Latitude:  | N25° 45' 57.4'' |

### Agent Info



Daniel Lombardi ☎ (305) 695-1600 ☎ (786) 525-6127 ᢂ daniel@lomardiproperties.com