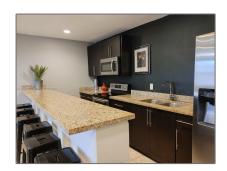

#### Basic Details

| Property Type:  | Residential Lease |  |
|-----------------|-------------------|--|
| Listing Type:   | For Rent          |  |
| Listing ID:     | A11369605         |  |
| Price:          | \$1,700           |  |
| Bedrooms:       | 1                 |  |
| Bathrooms:      | 1                 |  |
| Square Footage: | 646 Sqft          |  |
| Year Built:     | 1972              |  |
|                 |                   |  |

#### Features

| $\sqrt{}$ | Swimming Pool:  | Community                        |
|-----------|-----------------|----------------------------------|
| $\sqrt{}$ | Heating System: | Electric                         |
| $\sqrt{}$ | Cooling System: | Electric                         |
| $\sqrt{}$ | Fence:          | Fenced                           |
| $\sqrt{}$ | View:           | Garden                           |
| $\sqrt{}$ | Patio:          | Porch/balcony, Screened<br>Porch |
| $\sqrt{}$ | Furnished:      | Unfurnished                      |