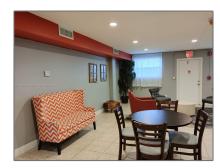

#### Basic Details

| Property Type:  | Residential Lease |  |
|-----------------|-------------------|--|
| Listing Type:   | For Rent          |  |
| Listing ID:     | A11369605         |  |
| Price:          | \$1,700           |  |
| Bedrooms:       | 1                 |  |
| Bathrooms:      | 1                 |  |
| Square Footage: | 646 Sqft          |  |
| Year Built:     | 1972              |  |
|                 |                   |  |

#### Features

| $\sqrt{}$ | Swimming Pool:  | Community                        |
|-----------|-----------------|----------------------------------|
| $\sqrt{}$ | Heating System: | Electric                         |
| $\sqrt{}$ | Cooling System: | Electric                         |
| $\sqrt{}$ | Fence:          | Fenced                           |
| $\sqrt{}$ | View:           | Garden                           |
| $\sqrt{}$ | Patio:          | Porch/balcony, Screened<br>Porch |
| $\sqrt{}$ | Furnished:      | Unfurnished                      |