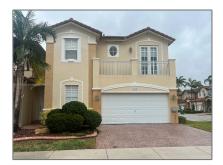

# Residential Lease For Rent

2,355 Sqft - 7421 NW 112th Pl # 7421, Doral, Florida 33178

### Basic Details

| Property Type:  | Residential Lease |  |
|-----------------|-------------------|--|
| Listing Type:   | For Rent          |  |
| Listing ID:     | A11370282         |  |
| Price:          | \$4,200           |  |
| Bedrooms:       | 5                 |  |
| Bathrooms:      | 3                 |  |
| Square Footage: | 2,355 Sqft        |  |
| Year Built:     | 2004              |  |
| Lot Area:       | 2,296 Sqft        |  |