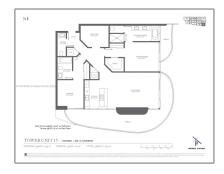

### Basic Details

| Property Type:  | Residential Lease |  |
|-----------------|-------------------|--|
| Listing Type:   | For Rent          |  |
| Listing ID:     | A11370539         |  |
| Price:          | \$9,000           |  |
| Bedrooms:       | 2                 |  |
| Bathrooms:      | 2                 |  |
| Half Bathrooms: | 1                 |  |
| Square Footage: | 1,334 Sqft        |  |
| Year Built:     | 2019              |  |