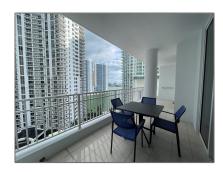

#### **Features**

| √ Swimming Pool: | Community, Hot Tub |
|------------------|--------------------|
| √ View:          | Bay, Canal         |
| √ Furnished:     | Furnished          |