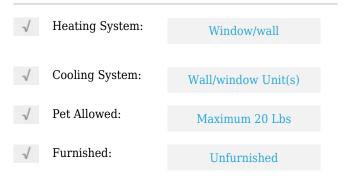

# **Residential Lease For Rent**

980 Sqft - 905 SE 2nd Ct, Fort Lauderdale, Florida 33301









## Basic Details

| Property Type:  | <b>Residential Lease</b> |  |
|-----------------|--------------------------|--|
| Listing Type:   | For Rent                 |  |
| Listing ID:     | A11370183                |  |
| Price:          | \$2,350                  |  |
| Bedrooms:       | 1                        |  |
| Bathrooms:      | 1                        |  |
| Square Footage: | 980 Sqft                 |  |
| Year Built:     | 1941                     |  |
| Lot Area:       | 11,000 Sqft              |  |

#### Features



### Address Map

| Country: | US                    |
|----------|-----------------------|
| State:   | FL                    |
| County:  | <b>Broward County</b> |
| City:    | Fort Lauderdale       |
| Zipcode: | 33301                 |

| Street:        | 905 SE 2nd Ct   |  |
|----------------|-----------------|--|
| Building Name: | COLEE HAMMOCK   |  |
| Floor Number:  | 0               |  |
| Longitude:     | W81° 51' 58.5'' |  |
| Latitude:      | N26° 7' 12.8''  |  |

# Agent Info



Daniel Lombardi ☎ (305) 695-1600 ☎ (786) 525-6127 ᢂ daniel@lomardiproperties.com