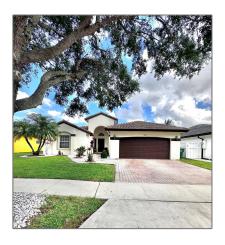

# Residential Lease For Rent

2,119 Sqft - 3501 SW 142nd Ave # 3501, Miramar, Florida 33027

### Basic **Details**

| Property Type:  | <b>Residential Lease</b> |  |
|-----------------|--------------------------|--|
| Listing Type:   | For Rent                 |  |
| Listing ID:     | A11370167                |  |
| Price:          | \$4,500                  |  |
| Bedrooms:       | 3                        |  |
| Bathrooms:      | 2                        |  |
| Square Footage: | 2,119 Sqft               |  |
| Year Built:     | 1999                     |  |
| Lot Area:       | 7,500 Sqft               |  |