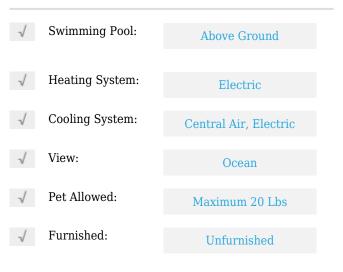

# **Residential Lease For Rent**

1,935 Sqft - 650 Ocean Dr # 8A, Key Biscayne, Florida 33149









## Basic **Details**

| Property Type:  | <b>Residential Lease</b> |  |
|-----------------|--------------------------|--|
| Listing Type:   | For Rent                 |  |
| Listing ID:     | A11369880                |  |
| Price:          | \$7,500                  |  |
| Bedrooms:       | 3                        |  |
| Bathrooms:      | 3                        |  |
| Square Footage: | 1,935 Sqft               |  |
| Year Built:     | 1983                     |  |

#### Features



### Address Map

| Country: | US                |
|----------|-------------------|
| State:   | FL                |
| County:  | Miami-Dade County |
| City:    | Key Biscayne      |
| Zipcode: | 33149             |
| Street:  | 650 Ocean Dr # 8A |

| Building Name: | BAHIA MAR<br>CONDO OF KEY BI |  |
|----------------|------------------------------|--|
| Floor Number:  | 0                            |  |
| Longitude:     | W81° 50' 27.2''              |  |
| Latitude:      | N25° 41' 22.4''              |  |

# Agent Info



Daniel Lombardi ☎ (305) 695-1600 ☎ (786) 525-6127 ᢂ daniel@lomardiproperties.com