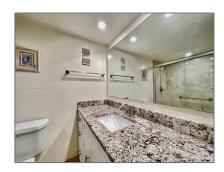

#### Basic Details

| Property Type:  | Residential Lease |  |
|-----------------|-------------------|--|
| Listing Type:   | For Rent          |  |
| Listing ID:     | A11367114         |  |
| Price:          | \$2,000           |  |
| Bedrooms:       | 2                 |  |
| Bathrooms:      | 2                 |  |
| Square Footage: | 1,180 Sqft        |  |
| Year Built:     | 1974              |  |
|                 |                   |  |

#### Features

| $\sqrt{}$ | Heating System: | Central                                  |
|-----------|-----------------|------------------------------------------|
| $\sqrt{}$ | Cooling System: | Central Air                              |
| $\sqrt{}$ | View:           | Other                                    |
| $\sqrt{}$ | Pet Allowed:    | Restrictions Or Possible<br>Restrictions |
| $\sqrt{}$ | Patio:          | Awning(s)                                |
| $\sqrt{}$ | Furnished:      | Unfurnished                              |