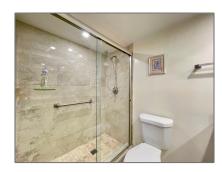

#### Basic Details

| Property Type:  | Residential Lease |  |
|-----------------|-------------------|--|
| Listing Type:   | For Rent          |  |
| Listing ID:     | A11367114         |  |
| Price:          | \$2,000           |  |
| Bedrooms:       | 2                 |  |
| Bathrooms:      | 2                 |  |
| Square Footage: | 1,180 Sqft        |  |
| Year Built:     | 1974              |  |
|                 |                   |  |

#### Features

| $\sqrt{}$ | Heating System: | Central                                  |
|-----------|-----------------|------------------------------------------|
| $\sqrt{}$ | Cooling System: | Central Air                              |
| $\sqrt{}$ | View:           | Other                                    |
| $\sqrt{}$ | Pet Allowed:    | Restrictions Or Possible<br>Restrictions |
| $\sqrt{}$ | Patio:          | Awning(s)                                |
| $\sqrt{}$ | Furnished:      | Unfurnished                              |