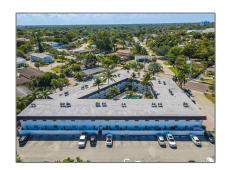

# Residential For Sale

576 Sqft - 1470 N Dixie Hwy # 22, Fort Lauderdale, Florida 33304

### Basic Details

| Property Type:  | Residential |  |
|-----------------|-------------|--|
| Listing Type:   | For Sale    |  |
| Listing ID:     | A11370032   |  |
| Price:          | \$179,000   |  |
| Bedrooms:       | 1           |  |
| Bathrooms:      | 1           |  |
| Square Footage: | 576 Sqft    |  |
| Year Built:     | 1975        |  |

## Address Map

| Country:       | US                    |  |
|----------------|-----------------------|--|
| State:         | FL                    |  |
| County:        | <b>Broward County</b> |  |
| City:          | Fort Lauderdale       |  |
| Zipcode:       | 33304                 |  |
| Street:        | 1470 N Dixie Hwy # 22 |  |
| Building Name: | Wisteria Court        |  |
| Floor Number:  | 0                     |  |
| Longitude:     | W81° 51' 53.2"        |  |
|                |                       |  |