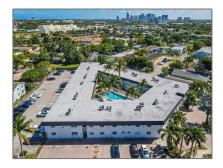

# Residential For Sale

576 Sqft - 1470 N Dixie Hwy # 22, Fort Lauderdale, Florida 33304

### Basic Details

| Property Type:  | Residential |  |
|-----------------|-------------|--|
| Listing Type:   | For Sale    |  |
| Listing ID:     | A11370032   |  |
| Price:          | \$179,000   |  |
| Bedrooms:       | 1           |  |
| Bathrooms:      | 1           |  |
| Square Footage: | 576 Sqft    |  |
| Year Built:     | 1975        |  |

## Address Map

| Country:       | US                    |  |
|----------------|-----------------------|--|
| State:         | FL                    |  |
| County:        | <b>Broward County</b> |  |
| City:          | Fort Lauderdale       |  |
| Zipcode:       | 33304                 |  |
| Street:        | 1470 N Dixie Hwy # 22 |  |
| Building Name: | Wisteria Court        |  |
| Floor Number:  | 0                     |  |
| Longitude:     | W81° 51' 53.2"        |  |
|                |                       |  |