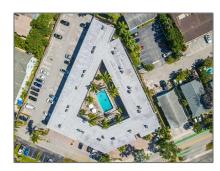

# Residential For Sale

576 Sqft - 1470 N Dixie Hwy # 22, Fort Lauderdale, Florida 33304

### Basic Details

| Property Type:  | Residential |  |
|-----------------|-------------|--|
| Listing Type:   | For Sale    |  |
| Listing ID:     | A11370032   |  |
| Price:          | \$179,000   |  |
| Bedrooms:       | 1           |  |
| Bathrooms:      | 1           |  |
| Square Footage: | 576 Sqft    |  |
| Year Built:     | 1975        |  |

## Address Map

| Country:       | US                    |  |
|----------------|-----------------------|--|
| State:         | FL                    |  |
| County:        | <b>Broward County</b> |  |
| City:          | Fort Lauderdale       |  |
| Zipcode:       | 33304                 |  |
| Street:        | 1470 N Dixie Hwy # 22 |  |
| Building Name: | Wisteria Court        |  |
| Floor Number:  | 0                     |  |
| Longitude:     | W81° 51' 53.2"        |  |
|                |                       |  |