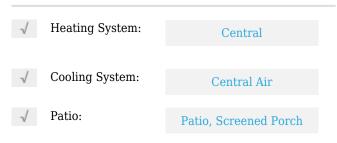

# **Residential For Sale**

1,102 Sqft - 4140 NW 44th Ave # 112, Lauderdale Lakes, Florida 33319









### Basic **Details**

| Property Type:  | Residential |  |
|-----------------|-------------|--|
| Listing Type:   | For Sale    |  |
| Listing ID:     | A11370017   |  |
| Price:          | \$130,000   |  |
| Bedrooms:       | 2           |  |
| Bathrooms:      | 2           |  |
| Square Footage: | 1,102 Sqft  |  |
| Year Built:     | 1972        |  |

#### Features



## Address Map

| Country: | US                    |
|----------|-----------------------|
| State:   | FL                    |
| County:  | <b>Broward County</b> |
| City:    | Lauderdale Lakes      |
| Zipcode: | 33319                 |
| Street:  | 4140 NW 44th Ave      |
|          | # 112                 |

| Building Name: | <b>RUBY CONDO</b> |  |
|----------------|-------------------|--|
| Floor Number:  | 0                 |  |
| Longitude:     | W81° 47' 33.8''   |  |
| Latitude:      | N26° 10' 37.2''   |  |

# Agent Info



Daniel Lombardi ☎ (305) 695-1600 ☎ (786) 525-6127 ᢂ daniel@lomardiproperties.com