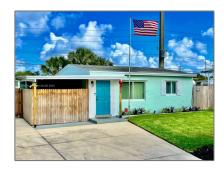

## Residential For Sale

624 Sqft - 2648 NE 16th Ave, Pompano Beach, Florida 33064

#### Basic Details

| Property Type:  | Residential |  |
|-----------------|-------------|--|
| Listing Type:   | For Sale    |  |
| Listing ID:     | A11368631   |  |
| Price:          | \$379,000   |  |
| Bedrooms:       | 2           |  |
| Bathrooms:      | 1           |  |
| Square Footage: | 624 Sqft    |  |
| Year Built:     | 1955        |  |
| Lot Area:       | 5,625 Saft  |  |