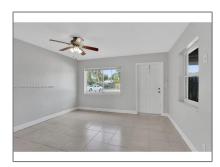

#### Basic Details

| Property Type:  | Residential |  |
|-----------------|-------------|--|
| Listing Type:   | For Sale    |  |
| Listing ID:     | A11368631   |  |
| Price:          | \$379,000   |  |
| Bedrooms:       | 2           |  |
| Bathrooms:      | 1           |  |
| Square Footage: | 624 Sqft    |  |
| Year Built:     | 1955        |  |
| Lot Area:       | 5,625 Saft  |  |