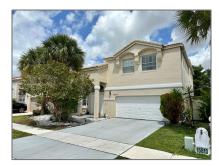

# **Residential Lease For Rent**

2,740 Sqft - 15813 NW 16th Ct # 15813, Pembroke Pines, Florida 33028

#### Basic **Details**

| Property Type:  | <b>Residential Lease</b> |  |
|-----------------|--------------------------|--|
| Listing Type:   | For Rent                 |  |
| Listing ID:     | A11369744                |  |
| Price:          | \$4,250                  |  |
| Bedrooms:       | 4                        |  |
| Bathrooms:      | 3                        |  |
| Square Footage: | 2,740 Sqft               |  |
| Year Built:     | 1998                     |  |
| Lot Area:       | 6,617 Sqft               |  |