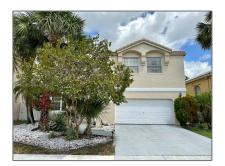

# **Residential Lease For Rent**

2,740 Sqft - 15813 NW 16th Ct # 15813, Pembroke Pines, Florida 33028

#### Basic **Details**

| Property Type:  | <b>Residential Lease</b> |  |
|-----------------|--------------------------|--|
| Listing Type:   | For Rent                 |  |
| Listing ID:     | A11369744                |  |
| Price:          | \$4,250                  |  |
| Bedrooms:       | 4                        |  |
| Bathrooms:      | 3                        |  |
| Square Footage: | 2,740 Sqft               |  |
| Year Built:     | 1998                     |  |
| Lot Area:       | 6,617 Sqft               |  |