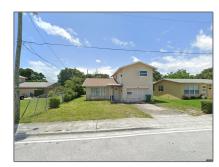

# Residential For Sale

 $1,596 \; \text{Sqft} - 1465 \; \text{W} \; 34 \text{th} \; \text{St}, \; \text{Riviera Beach}, \; \text{Florida} \; 33404$ 

### Basic Details

| Property Type:  | Residential |  |
|-----------------|-------------|--|
| Listing Type:   | For Sale    |  |
| Listing ID:     | A11369234   |  |
| Price:          | \$270,000   |  |
| Bedrooms:       | 4           |  |
| Bathrooms:      | 2           |  |
| Half Bathrooms: | 1           |  |
| Square Footage: | 1,596 Sqft  |  |
| Year Built:     | 1973        |  |
| Lot Area:       | 5,488 Sqft  |  |
|                 |             |  |