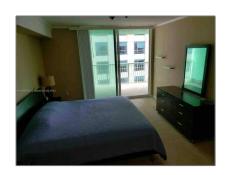

### Basic Details

| Property Type:  | <b>Residential Lease</b> |  |
|-----------------|--------------------------|--|
| Listing Type:   | For Rent                 |  |
| Listing ID:     | A11365108                |  |
| Price:          | \$2,950                  |  |
| Bedrooms:       | 1                        |  |
| Bathrooms:      | 1                        |  |
| Square Footage: | 825 Sqft                 |  |
| Year Built:     | 2005                     |  |