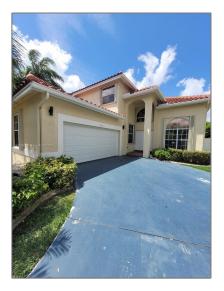

# **Residential Lease For Rent**

2,362 Sqft - 1320 NW 185th Ave # 1320, Pembroke Pines, Florida 33029

### Basic **Details**

| Property Type:  | <b>Residential Lease</b> |  |
|-----------------|--------------------------|--|
| Listing Type:   | For Rent                 |  |
| Listing ID:     | A11368604                |  |
| Price:          | \$4,800                  |  |
| Bedrooms:       | 4                        |  |
| Bathrooms:      | 3                        |  |
| Square Footage: | 2,362 Sqft               |  |
| Year Built:     | 1994                     |  |
| Lot Area:       | 5,823 Sqft               |  |