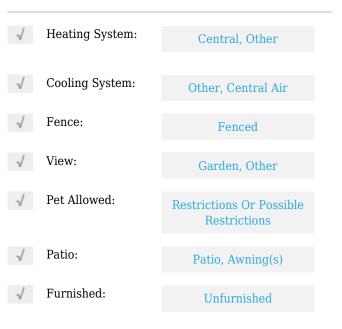

# **Residential Lease For Rent**

2,362 Sqft - 1320 NW 185th Ave # 1320, Pembroke Pines, Florida 33029









### Basic **Details**

| Property Type:  | <b>Residential Lease</b> |  |
|-----------------|--------------------------|--|
| Listing Type:   | For Rent                 |  |
| Listing ID:     | A11368604                |  |
| Price:          | \$4,800                  |  |
| Bedrooms:       | 4                        |  |
| Bathrooms:      | 3                        |  |
| Square Footage: | 2,362 Sqft               |  |
| Year Built:     | 1994                     |  |
| Lot Area:       | 5,823 Sqft               |  |

#### Features



## Address Map

| Country: | US                    |
|----------|-----------------------|
| State:   | FL                    |
| County:  | <b>Broward County</b> |
| City:    | Pembroke Pines        |
| Zipcode: | 33029                 |

| Street:        | 1320 NW 185th Ave<br># 1320 |  |
|----------------|-----------------------------|--|
| Building Name: | CHAPEL LAKE<br>ESTATES      |  |
| Floor Number:  | 0                           |  |
| Longitude:     | W81° 36' 10.4''             |  |
| Latitude:      | N26° 1' 2''                 |  |

# Agent Info



Daniel Lombardi ☎ (305) 695-1600 ☎ (786) 525-6127 ᢂ daniel@lomardiproperties.com