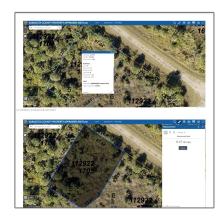

## Address Map

| Country:       | US                       |  |  |
|----------------|--------------------------|--|--|
| State:         | FL                       |  |  |
| County:        | Sarasota County          |  |  |
| City:          | North Port               |  |  |
| Zipcode:       | 34288                    |  |  |
| Street:        | 0 PLUMLEAF TER           |  |  |
| Building Name: | PORT CHARLOTTE<br>SUB 46 |  |  |
| Floor Number:  | 0                        |  |  |
| Longitude:     | W83° 56' 2''             |  |  |
| Latitude:      | N27° 3' 24.2"            |  |  |