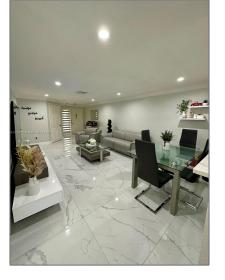

# **Residential Lease For Rent**

1,291 Sqft - 145 E 4th St # 2, Hialeah, Florida 33010

### Basic Details

| Property Type:  | <b>Residential Lease</b> |  |
|-----------------|--------------------------|--|
| Listing Type:   | For Rent                 |  |
| Listing ID:     | A11368103                |  |
| Price:          | \$2,900                  |  |
| Bedrooms:       | 3                        |  |
| Bathrooms:      | 3                        |  |
| Square Footage: | 1,291 Sqft               |  |
| Year Built:     | 2003                     |  |