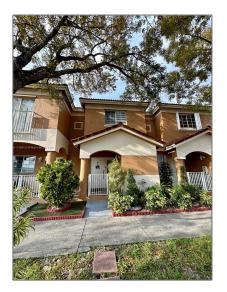

# **Residential Lease For Rent**

1,291 Sqft - 145 E 4th St # 2, Hialeah, Florida 33010

### Basic Details

| Property Type:  | <b>Residential Lease</b> |  |
|-----------------|--------------------------|--|
| Listing Type:   | For Rent                 |  |
| Listing ID:     | A11368103                |  |
| Price:          | \$2,900                  |  |
| Bedrooms:       | 3                        |  |
| Bathrooms:      | 3                        |  |
| Square Footage: | 1,291 Sqft               |  |
| Year Built:     | 2003                     |  |

## Address Map

| Country: | US                |
|----------|-------------------|
| State:   | FL                |
| County:  | Miami-Dade County |
| City:    | Hialeah           |
| Zipcode: | 33010             |
| Street:  | 145 E 4th St # 2  |