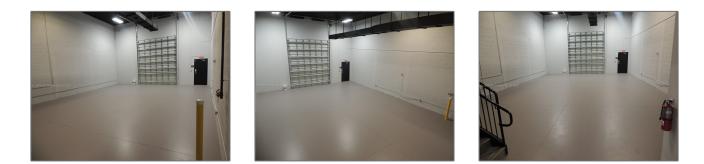

# **Commercial Sale For Sale**

- 2113 NW 135 Ave, Sweetwater, Florida 33182

## Basic **Details**

| Property Type: | <b>Commercial Sale</b> |  |
|----------------|------------------------|--|
| Listing Type:  | For Sale               |  |
| Listing ID:    | A11367046              |  |
| Price:         | \$5,291                |  |
| Year Built:    | 2019                   |  |
| Lot Area:      | 2,412 Sqft             |  |