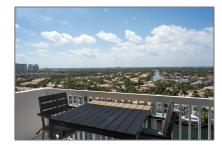

## Features

| √ Cooling System: | Electric          |
|-------------------|-------------------|
| √ View:           | Intracoastal View |
| √ Furnished:      | Furnished         |

16E

Building Name: Hollywood East