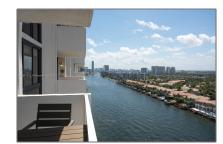

## Features

| √ Cooling System: | Electric          |
|-------------------|-------------------|
| √ View:           | Intracoastal View |
| √ Furnished:      | Furnished         |

16E

Building Name: Hollywood East