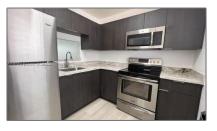

# **Residential Lease For Rent**

680 Sqft - 4441 NW 16th St # J106, Lauderhill, Florida 33313

#### Basic Details

| Property Type:  | <b>Residential Lease</b> |  |
|-----------------|--------------------------|--|
| Listing Type:   | For Rent                 |  |
| Listing ID:     | A11367804                |  |
| Price:          | \$1,450                  |  |
| Bedrooms:       | 1                        |  |
| Bathrooms:      | 1                        |  |
| Square Footage: | 680 Sqft                 |  |
| Year Built:     | 1969                     |  |