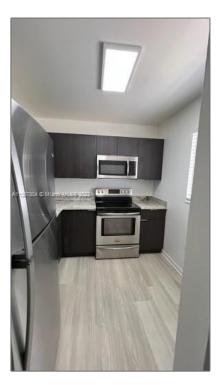

# **Residential Lease For Rent**

680 Sqft - 4441 NW 16th St # J106, Lauderhill, Florida 33313

#### Basic Details

| Property Type:  | <b>Residential Lease</b> |  |
|-----------------|--------------------------|--|
| Listing Type:   | For Rent                 |  |
| Listing ID:     | A11367804                |  |
| Price:          | \$1,450                  |  |
| Bedrooms:       | 1                        |  |
| Bathrooms:      | 1                        |  |
| Square Footage: | 680 Sqft                 |  |
| Year Built:     | 1969                     |  |