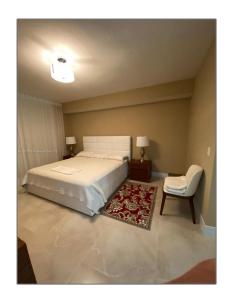

### Basic Details

| Property Type:  | <b>Residential Lease</b> |  |
|-----------------|--------------------------|--|
| Listing Type:   | For Rent                 |  |
| Listing ID:     | A11367802                |  |
| Price:          | \$6,000                  |  |
| Bedrooms:       | 2                        |  |
| Bathrooms:      | 3                        |  |
| Square Footage: | 1,524 Sqft               |  |
| Year Built:     | 2019                     |  |

#### Features

| $\sqrt{}$ | Cooling System: | Central Air  |
|-----------|-----------------|--------------|
| $\sqrt{}$ | Patio:          | Open Balcony |
| $\sqrt{}$ | Furnished:      | Furnished    |