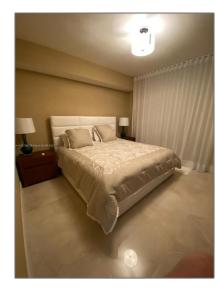

### Basic Details

| Property Type:  | <b>Residential Lease</b> |  |
|-----------------|--------------------------|--|
| Listing Type:   | For Rent                 |  |
| Listing ID:     | A11367802                |  |
| Price:          | \$6,000                  |  |
| Bedrooms:       | 2                        |  |
| Bathrooms:      | 3                        |  |
| Square Footage: | 1,524 Sqft               |  |
| Year Built:     | 2019                     |  |

#### Features

| $\sqrt{}$ | Cooling System: | Central Air  |
|-----------|-----------------|--------------|
| $\sqrt{}$ | Patio:          | Open Balcony |
| $\sqrt{}$ | Furnished:      | Furnished    |