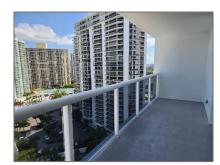

# Residential Lease For Rent

1,136 Sqft - 20505 E Country Club Dr # 1936, Aventura, Florida 33180

### Basic Details

| Property Type:  | <b>Residential Lease</b> |  |
|-----------------|--------------------------|--|
| Listing Type:   | For Rent                 |  |
| Listing ID:     | A11367631                |  |
| Price:          | \$2,600                  |  |
| Bedrooms:       | 2                        |  |
| Bathrooms:      | 2                        |  |
| Square Footage: | 1,136 Sqft               |  |
| Year Built:     | 1981                     |  |

## Address Map

| Country: | US                                |
|----------|-----------------------------------|
| State:   | FL                                |
| County:  | Miami-Dade County                 |
| City:    | Aventura                          |
| Zipcode: | 33180                             |
| Street:  | 20505 E Country<br>Club Dr # 1936 |
|          |                                   |