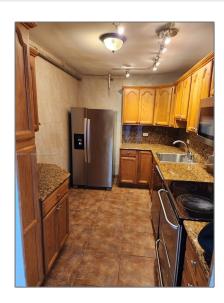

# Residential Lease For Rent

1,136 Sqft - 20505 E Country Club Dr # 1936, Aventura, Florida 33180

### Basic Details

| Property Type:  | <b>Residential Lease</b> |  |
|-----------------|--------------------------|--|
| Listing Type:   | For Rent                 |  |
| Listing ID:     | A11367631                |  |
| Price:          | \$2,600                  |  |
| Bedrooms:       | 2                        |  |
| Bathrooms:      | 2                        |  |
| Square Footage: | 1,136 Sqft               |  |
| Year Built:     | 1981                     |  |

### Features

| $\sqrt{}$ | Swimming Pool: | Community   |
|-----------|----------------|-------------|
| $\sqrt{}$ | Pet Allowed:   | Yes, No     |
| $\sqrt{}$ | Furnished:     | Unfurnished |

Building Name: WATERVIEW CONDO