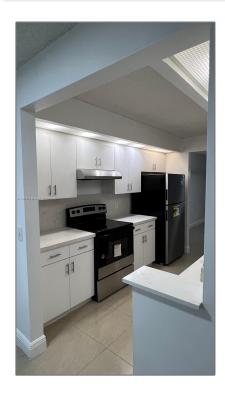

# Residential Lease For Rent

1,137 Sqft - 900 SW 142nd Ave # 210L, Pembroke Pines, Florida 33027

### Basic Details

| Property Type:  | Residential Lease |  |
|-----------------|-------------------|--|
| Listing Type:   | For Rent          |  |
| Listing ID:     | A11367548         |  |
| Price:          | \$2,500           |  |
| Bedrooms:       | 2                 |  |
| Bathrooms:      | 2                 |  |
| Square Footage: | 1,137 Sqft        |  |
| Year Built:     | 1995              |  |