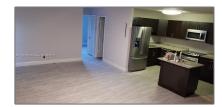

# Residential Lease For Rent

1,140 Sqft - 3230 NW 18th Ct, Lauderhill, Florida 33311  $\,$ 

#### Basic Details

| Property Type:  | Residential Lease |  |
|-----------------|-------------------|--|
| Listing Type:   | For Rent          |  |
| Listing ID:     | A11366363         |  |
| Price:          | \$2,950           |  |
| Bedrooms:       | 3                 |  |
| Bathrooms:      | 2                 |  |
| Square Footage: | 1,140 Sqft        |  |
| Year Built:     | 1963              |  |
| Lot Area:       | 6,820 Sqft        |  |