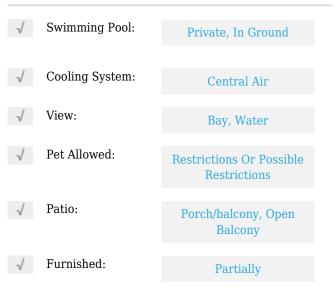

# **Residential Lease For Rent**

1,061 Sqft - 7601 E Treasure Dr # 818, North Bay Village, Florida 33141





#### Basic **Details**

| se  |
|-----|
|     |
| nt  |
| 15  |
| 00  |
| 2   |
| 2   |
| qft |
| 87  |
|     |

#### Features



### Address Map

| Country:       | US                           |  |
|----------------|------------------------------|--|
| State:         | FL                           |  |
| County:        | Miami-Dade County            |  |
| City:          | North Bay Village            |  |
| Zipcode:       | 33141                        |  |
| Street:        | 7601 E Treasure Dr<br># 818  |  |
| Building Name: | THE GRANDVIEW<br>PALACE COND |  |
| Floor Number:  | 0                            |  |

| Longitude: | W81° 51' 14.9'' |
|------------|-----------------|
| Latitude:  | N25° 50' 51.6'' |

## Agent Info



Daniel Lombardi ☎ (305) 695-1600 ☎ (786) 525-6127 ᢂ daniel@lomardiproperties.com