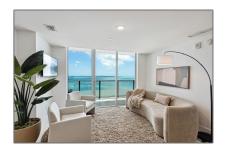

### **Basic Details**

Property Type: **Residential Lease** Listing Type: **For Rent** Listing ID: A11366155 Price: \$8,250 Bedrooms: 2 Bathrooms: 2 Square Footage: 1,070 Sqft Year Built: 2014 Lot Area: 1 Sqft

### **Features**

| √ Swimming Pool:  | In Ground                               |
|-------------------|-----------------------------------------|
| ✓ Cooling System: | Central Air                             |
| √ View:           | Intracoastal View, Bay,<br>Ocean, Water |
| √ Furnished:      | Furnished                               |