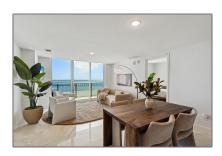

### **Basic Details**

Property Type: **Residential Lease** Listing Type: **For Rent** Listing ID: A11366155 Price: \$8,250 Bedrooms: 2 Bathrooms: 2 Square Footage: 1,070 Sqft Year Built: 2014 Lot Area: 1 Sqft

### **Features**

| √ Swimming Pool:  | In Ground                               |
|-------------------|-----------------------------------------|
| ✓ Cooling System: | Central Air                             |
| √ View:           | Intracoastal View, Bay,<br>Ocean, Water |
| √ Furnished:      | Furnished                               |