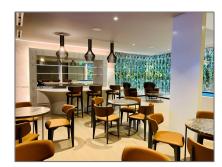

#### Features

| √ Swimming Pool:  | Heated, Community, Hot<br>Tub, Above Ground,<br>Fenced |
|-------------------|--------------------------------------------------------|
| √ Heating System: | Central                                                |
| √ Cooling System: | Central Air                                            |
| √ View:           | Other                                                  |
| √ Pet Allowed:    | Restrictions Or Possible<br>Restrictions               |
| √ Patio:          | Open Balcony                                           |
| √ Furnished:      | Unfurnished                                            |