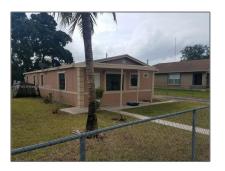

# **Residential Lease For Rent**

1,000 Sqft - 4300 SW 28th St, West Park, Florida 33023

## Basic **Details**

| Property Type:  | <b>Residential Lease</b> |  |
|-----------------|--------------------------|--|
| Listing Type:   | For Rent                 |  |
| Listing ID:     | A11367363                |  |
| Price:          | \$2,900                  |  |
| Bedrooms:       | 3                        |  |
| Bathrooms:      | 2                        |  |
| Square Footage: | 1,000 Sqft               |  |
| Year Built:     | 1950                     |  |
| Lot Area:       | 7,838 Sqft               |  |