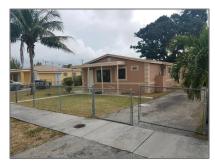

# **Residential Lease For Rent**

1,000 Sqft - 4300 SW 28th St, West Park, Florida 33023

## Basic **Details**

| Property Type:  | <b>Residential Lease</b> |  |
|-----------------|--------------------------|--|
| Listing Type:   | For Rent                 |  |
| Listing ID:     | A11367363                |  |
| Price:          | \$2,900                  |  |
| Bedrooms:       | 3                        |  |
| Bathrooms:      | 2                        |  |
| Square Footage: | 1,000 Sqft               |  |
| Year Built:     | 1950                     |  |
| Lot Area:       | 7,838 Sqft               |  |