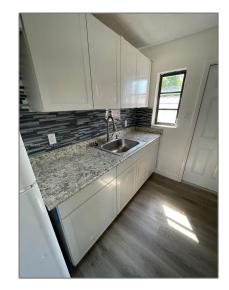

# **Residential Lease For Rent**

1,000 Sqft - 4300 SW 28th St, West Park, Florida 33023

## Basic **Details**

| Property Type:  | <b>Residential Lease</b> |  |
|-----------------|--------------------------|--|
| Listing Type:   | For Rent                 |  |
| Listing ID:     | A11367363                |  |
| Price:          | \$2,900                  |  |
| Bedrooms:       | 3                        |  |
| Bathrooms:      | 2                        |  |
| Square Footage: | 1,000 Sqft               |  |
| Year Built:     | 1950                     |  |
| Lot Area:       | 7,838 Sqft               |  |