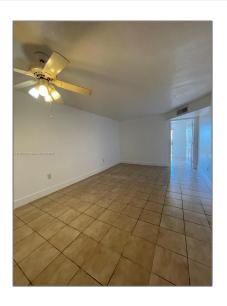

# Residential Lease For Rent

915 Sqft - 4670 W 13th Ln # 504, Hialeah, Florida 33012

### Basic Details

| Property Type:  | Residential Lease |  |
|-----------------|-------------------|--|
| Listing Type:   | For Rent          |  |
| Listing ID:     | A11367105         |  |
| Price:          | \$1,950           |  |
| Bedrooms:       | 1                 |  |
| Bathrooms:      | 1                 |  |
| Square Footage: | 915 Sqft          |  |
| Year Built:     | 1974              |  |