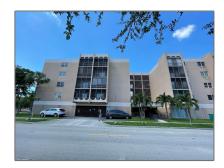

# Residential Lease For Rent

915 Sqft - 4670 W 13th Ln # 504, Hialeah, Florida 33012

## Address Map

| Country: | US                      |  |
|----------|-------------------------|--|
| State:   | FL                      |  |
| County:  | Miami-Dade County       |  |
| City:    | Hialeah                 |  |
| Zipcode: | 33012                   |  |
| Street:  | 4670 W 13th Ln #<br>504 |  |

### Features

| √ Swimming Pool:  | In Ground   |
|-------------------|-------------|
| √ Heating System: | Central     |
| √ Fence:          | Fenced      |
| √ Furnished:      | Unfurnished |

Building Name: WESTLAND SOUTH