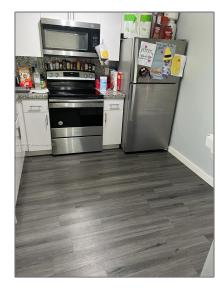

#### **Basic Details**

| Property Type:  | <b>Residential Lease</b> |  |
|-----------------|--------------------------|--|
| Listing Type:   | For Rent                 |  |
| Listing ID:     | A11367087                |  |
| Price:          | \$2,100                  |  |
| Bedrooms:       | 2                        |  |
| Bathrooms:      | 1                        |  |
| Square Footage: | 2,304 Sqft               |  |
| Year Built:     | 1969                     |  |
| Lot Area:       | 6,749 Sqft               |  |