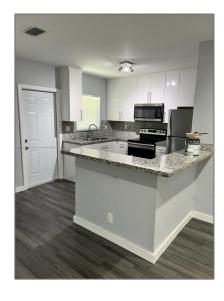

#### **Basic Details**

| Property Type:  | <b>Residential Lease</b> |  |
|-----------------|--------------------------|--|
| Listing Type:   | For Rent                 |  |
| Listing ID:     | A11367087                |  |
| Price:          | \$2,100                  |  |
| Bedrooms:       | 2                        |  |
| Bathrooms:      | 1                        |  |
| Square Footage: | 2,304 Sqft               |  |
| Year Built:     | 1969                     |  |
| Lot Area:       | 6,749 Sqft               |  |