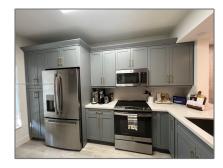

### Basic Details

| Property Type:  | Residential |
|-----------------|-------------|
| Listing Type:   | For Sale    |
| Listing ID:     | A11366788   |
| Price:          | \$385,000   |
| Bedrooms:       | 2           |
| Bathrooms:      | 2           |
| Half Bathrooms: | 1           |
| Square Footage: | 1,110 Sqft  |
| Year Built:     | 1996        |