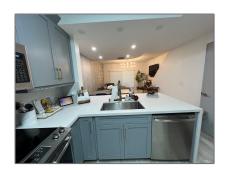

### Basic Details

| Property Type:  | Residential |
|-----------------|-------------|
| Listing Type:   | For Sale    |
| Listing ID:     | A11366788   |
| Price:          | \$385,000   |
| Bedrooms:       | 2           |
| Bathrooms:      | 2           |
| Half Bathrooms: | 1           |
| Square Footage: | 1,110 Sqft  |
| Year Built:     | 1996        |