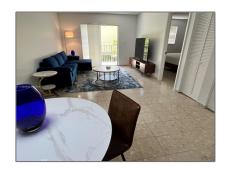

# Residential Lease For Rent

685 Sqft - 1605 Meridian Ave # 202, Miami Beach, Florida 33139

## **Basic Details**

Property Type: **Residential Lease** Listing Type: **For Rent** Listing ID: A11366959 Price: \$2,800 Bedrooms: 1 1 Bathrooms: Half Bathrooms: 1 Square Footage: 685 Sqft Year Built: 1979

## **Features**

√ Pet Allowed:

Restrictions Or Possible Restrictions

√ Furnished:

Furnished

Longitude: **W81° 51' 49.5''** 

Latitude: **N25° 47' 21.6''** 