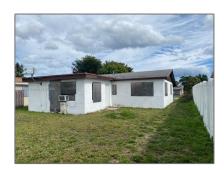

# Residential For Sale

1,295 Sqft - 573 NW 2nd Way, Deerfield Beach, Florida 33441

### Basic Details

| Property Type:  | Residential |  |
|-----------------|-------------|--|
| Listing Type:   | For Sale    |  |
| Listing ID:     | A11366943   |  |
| Price:          | \$249,999   |  |
| Bedrooms:       | 3           |  |
| Bathrooms:      | 1           |  |
| Square Footage: | 1,295 Sqft  |  |
| Year Built:     | 1969        |  |
| Lot Area:       | 6,000 Sqft  |  |

### Address Map

| Country:       | US                    |  |
|----------------|-----------------------|--|
| State:         | FL                    |  |
| County:        | <b>Broward County</b> |  |
| City:          | Deerfield Beach       |  |
| Zipcode:       | 33441                 |  |
| Street:        | 573 NW 2nd Way        |  |
| Building Name: | COLLEGE PARK          |  |
| Floor Number:  | 0                     |  |
| Longitude:     | W81° 53' 33''         |  |