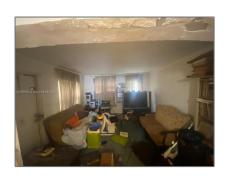

### Basic Details

| Property Type:  | Residential |  |
|-----------------|-------------|--|
| Listing Type:   | For Sale    |  |
| Listing ID:     | A11366943   |  |
| Price:          | \$249,999   |  |
| Bedrooms:       | 3           |  |
| Bathrooms:      | 1           |  |
| Square Footage: | 1,295 Sqft  |  |
| Year Built:     | 1969        |  |
| Lot Area:       | 6,000 Sqft  |  |